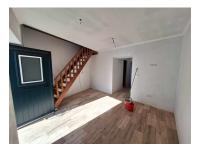

## Fully renovated 1+1 bedroom house with hall and terrace.

Fully renovated 1+1 bedroom house with hall and terrace.

## The property comprises:

- Entrance hall;
- Circulation area;
- Bathroom;
- Kitchen;
- Bedroom with window;
- Attic space that can be used as a bedroom or office;
- Hall;
- Terrace with views of the countryside.