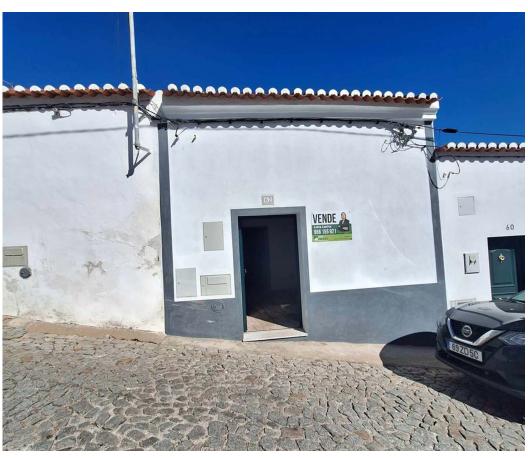

## Serpa (salvador e Santa Maria) - Villa

Land Area (m²)

125 000 €

(EUR €)

## Fully renovated 1+1 bedroom house with hall and terrace.

Fully renovated 1+1 bedroom house with hall and terrace.

## The property comprises:

- Entrance hall;
- Circulation area;
- Bathroom;
- Kitchen;
- Bedroom with window;
- Attic space that can be used as a bedroom or office;
- Hall;
- Terrace with views of the countryside.