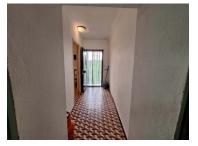

## House comprising:

- Equipped kitchen;
- Living room with wood burning stove;
- Two bedrooms;
- Bathroom with shower;
- A fireplace in the backyard, this house has a terrace;
- Large backyard with an orange tree, pomegranate tree and space to plant a small vegetable garden.

0208 Reference

Scan the QR code to view the property

One of the bedrooms has a window and the other has the possibility of having the whole house on the same floor without steps.

Don't miss out and book your visit now.