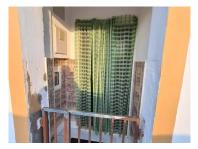

## House comprising:

- Equipped kitchen;
- Living room with wood burning stove;
- Two bedrooms;
- Bathroom with shower;
- A fireplace in the backyard, this house has a terrace;
- Large backyard with an orange tree, pomegranate tree and space to plant a small vegetable garden.

0208 Reference

Scan the QR code to view the property

One of the bedrooms has a window and the other has the possibility of having the whole house on the same floor without steps.

Don't miss out and book your visit now.