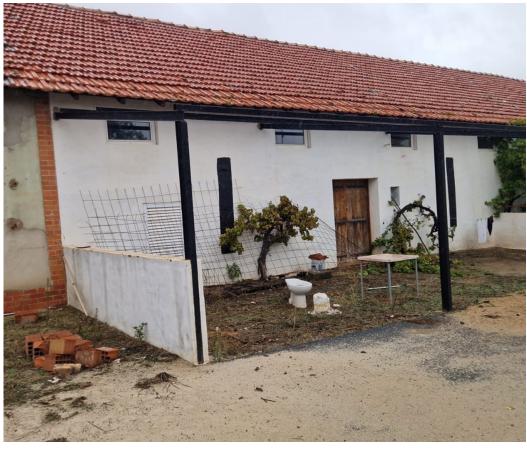

## Property located in Mina de São Domingos, Mértola.

Property located in Mina de São Domingos, Mértola.

This property has undergone some improvement works, ready to be converted into independent homes, ideal for investment.

Located next to the river beach of Mina de São Domingos.

Book your visit now.