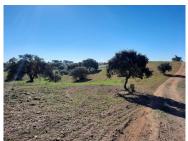

## Rustic land with 11.4288 hectares located in the Serpa mountains.

Rustic land with 11.4288 hectares located in the Serpa mountains.

Land composed of eucalyptus trees and some cork oaks.

This land is located in the Serpa mountains and has good access.