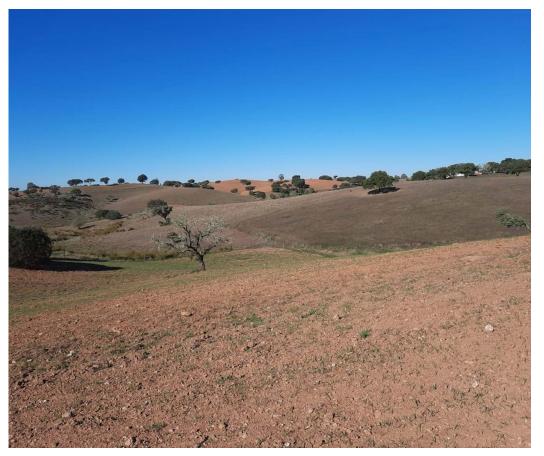

## Rustic land with 11.4288 hectares located in the Serpa mountains.

Rustic land with 11.4288 hectares located in the Serpa mountains.

Land composed of eucalyptus trees and some cork oaks.

This land is located in the Serpa mountains and has good access.