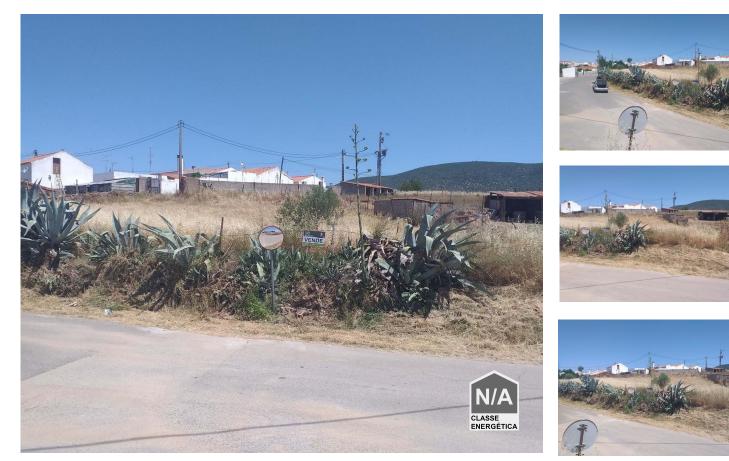

## Urban land for construction located in Vila Verde de Ficalho / Serpa

Urban land for construction located in Vila Verde de Ficalho / Serpa

Urban land with 875m for housing construction or if you want one with garden

Land with 875m2.